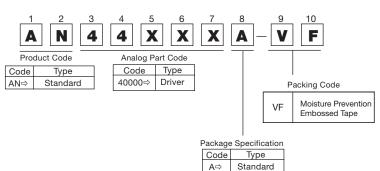

n, Various Current Ranges

Panasonic, a worldwide leader in Semiconductor Products, is pleased to announce these **NEW Stepper Motor Driver Series** to their already existing product line. This broadened selection of IC's for Stepper Motor Drivers offer built-in functionality in smaller case sizes allowing easy PCB design and maximum board space savings. High current drive is achieved by adopting low Ron-device and high-voltage-device.

#### Features:

- Low Ron, High Current
- Low EMI
- Up to 2W1-2 Phase Excitation
- 1CLK, Parallel Interface
- RoHS Compliant

#### **Benefits:**

- Easy Heat Design
- Save Board Space
- Low Power Consumption
- Low Acoustic Noise

#### Industries:

- Office Automation
- White Goods
- Security
- Industrial
- Consumer Electronics

## Part Number Information:



#### **Applications:**

 All Applications Requiring Stepper Motor Driver Programming

#### **Additional Information:**

For detailed specification information on these NEW Stepper Motor Drivers, please visit: panasonic.com/industrial/includes/zip/AN44xxxA-VF\_Datasheet.zip today!

| AN44063A | AN44065A | AN44066A |
|----------|----------|----------|
| AN44067A | AN44069A | AN44071A |

Website: panasonic.com/industrial/semiconductors